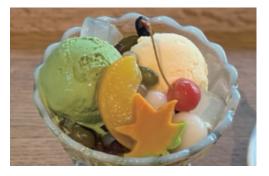

Cheese cake
Drink Set ¥ 1500 / Single item ¥ 1000

Espresso anmitsu set
Drink Set ¥ 1600

S Coffee FOT ICED
Cafe Latte
Cappuccino
Tea
Milk
N
K
Orange
Grapefruit

All other drinks (excluding alcohol)
will cost +¥100. You can choose.