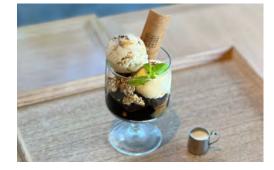

I N K

Tiramisu Drink Set ¥ 1200 / Single item ¥ 700

Cheese cake Drink Set ¥ 1200 / Single item ¥ 700

Coffee jelly sundae Drink Set ¥ 1300 / Single item ¥ 800

| <ul> <li>Coffee</li> </ul>                                     | HOT      |
|----------------------------------------------------------------|----------|
| Cafe Latte                                                     | HOT ICED |
| Cappuccin                                                      |          |
| • Tea                                                          | HOT ICED |
| <ul> <li>Juice</li> <li>(Orange</li> <li>Grapefruit</li> </ul> |          |