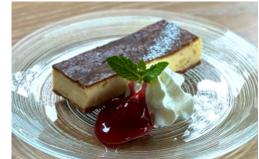

I N K

Tiramisu Drink Set ¥ 1200 / Single item ¥ 700

Cheese cake Drink Set ¥ 1200 / Single item ¥ 700

Coffee jelly sundae Drink Set ¥ 1300 / Single item ¥ 800

| <ul> <li>Coffee</li> </ul>                                     | HOT      |
|----------------------------------------------------------------|----------|
| Cafe Latte                                                     | HOT ICED |
| Cappuccin                                                      |          |
| • Tea                                                          | HOT ICED |
| <ul> <li>Juice</li> <li>(Orange</li> <li>Grapefruit</li> </ul> |          |