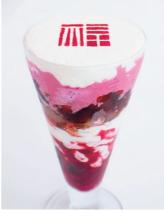

Seasonal fuku parfait Single item ¥1000 13:00~

Coffee jelly sundae Single item ¥700

| The taste | depends | on the | season |  |
|-----------|---------|--------|--------|--|
|           |         |        |        |  |