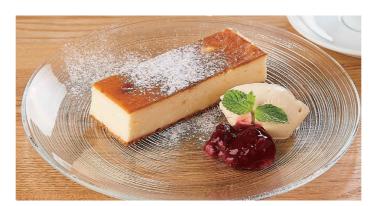

## **DESSERT & DRINK SET**

Cheese cake  $\mathsf{Drink}\,\mathsf{Set}\,\$1000\,/\,\mathsf{Single}\,\$550$ 

Tiramisu Drink Set \$1000 / single \$550

| r              |                             |
|----------------|-----------------------------|
| SET DRINK MENU |                             |
|                | ■ Cafe latte HOT ICED       |
|                | ■ Cappuccino Hot            |
|                | Tea нот сер                 |
|                | ■ Juice orange / grapefruit |
|                |                             |